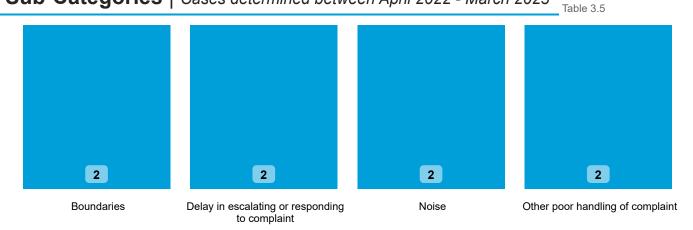

#### Findings by Sub-Category | Cases Determined between April 2022 - March 2023 Table 3.4

Highlighted Service Delivery Sub-Categories only:

| Sub-Category                    | Severe<br>Maladministration | Maladministration | Service<br>failure | Mediation | Redress | No<br>maladministration | Outside<br>Jurisdiction | Withdrawn | Total<br>▼ |
|---------------------------------|-----------------------------|-------------------|--------------------|-----------|---------|-------------------------|-------------------------|-----------|------------|
| Noise                           | 0                           | 0                 | 0                  | 0         | 0       | 2                       | 0                       | 0         | 2          |
| Responsive repairs -<br>general | 0                           | 0                 | 0                  | 1         | 0       | 0                       | 0                       | 0         | 1          |
| Staff conduct                   | 0                           | 0                 | 0                  | 1         | 0       | 0                       | 0                       | 0         | 1          |
| Total                           | 0                           | 0                 | 0                  | 2         | 0       | 2                       | 0                       | 0         | 4          |

#### Top 3 Sub-Categories | Cases determined between April 2022 - March 2023

Orders Made by Type | Orders on cases determined between April 2022 - March 2023 Table 4.1