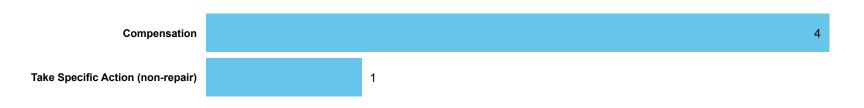

#### Top 3 Sub-Categories | Cases determined between April 2022 - March 2023

Orders Made by Type | Orders on cases determined between April 2022 - March 2023 Table 4.1