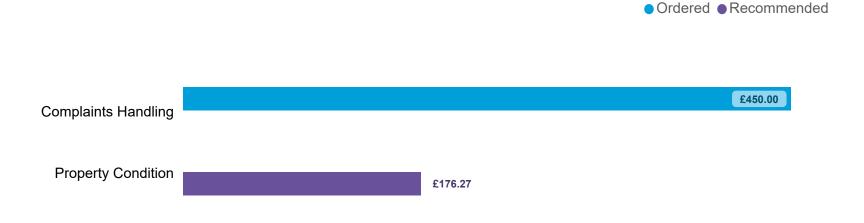

| 0       | 0                       | 0                       | 0         | 1          |
| Total                           | 0                           | 0                 | 0                  | 2         | 0       | 2                       | 0                       | 0         | 4          |

#### Top 3 Sub-Categories | Cases determined between April 2022 - March 2023



Orders Made by Type | Orders on cases determined between April 2022 - March 2023 Table 4.1



#### Order Compliance | Order target dates between April 2022 - March 2023

| Order     | Within 3 | Months |
|-----------|----------|--------|
| Complete? | Count    | %      |
| Complied  | 5        | 100%   |
| Total     | 5        | 100%   |

#### Compensation Ordered | Cases Determined between April 2022 - March 2023