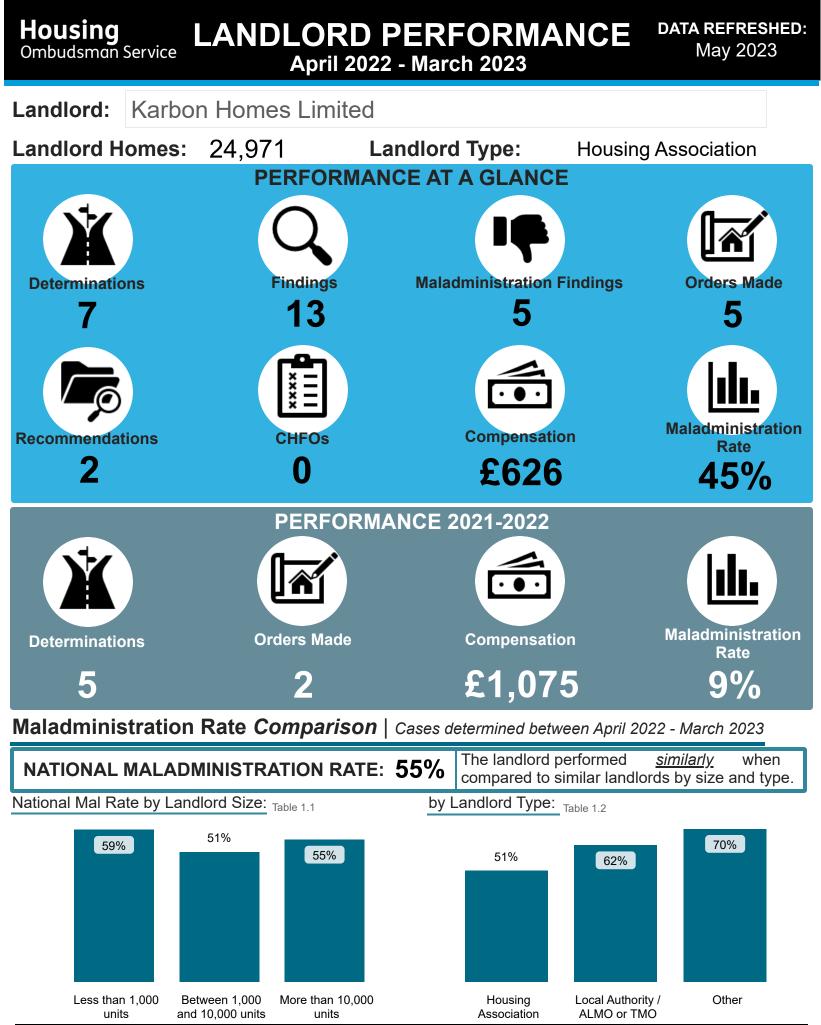

### Housing Ombudsman Service

# LANDLORD PERFORMANCE REPORT

## 2022/2023

Karbon Homes Limited



Housing Ombudsman

#### LANDLORD PERFORMANCE Karbon Homes Limited

#### Findings Comparison | Cases determined between April 2022 - March 2023

#### National Performance by Landlord Size: Table 2.1

| Outcome                  | Less than 1,000 units | Between 1,000 and 10,000 units | More than 10,000 units | Total | •       |
|--------------------------|-----------------------|--------------------------------|------------------------|-------|---------|
| Severe Maladministration | 3%                    | 2%                             | 3%                     | 3%    | Severe  |
| Maladministration        | 27%                   | 20%                            | 25%                    | 24%   | Maladm  |
| Service failure          | 20%                   | 23%